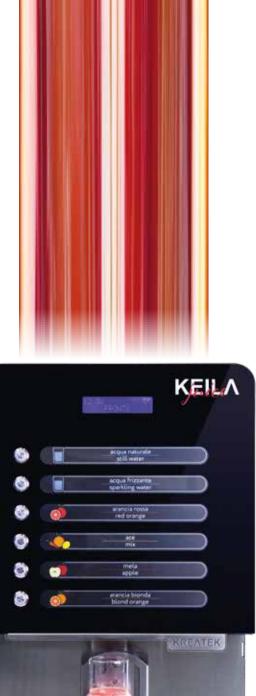

## MAXIMUM EASE OF USE

With a simple "touch" it is possible to choose the desired drink: natural water at room temperature, cold natural and sparkling water and one of the 2 available juices, all cold, immediately obtaining a dispensing without splashes, residues and waste.