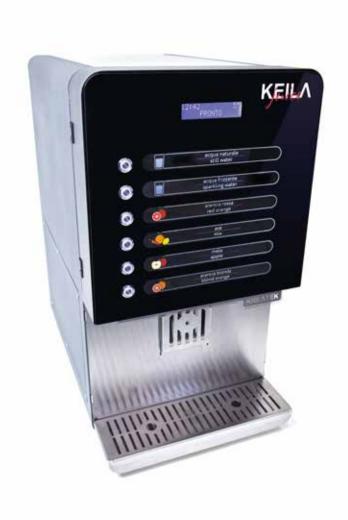

| Sparkling/natural water supply                   | YES          |
|--------------------------------------------------|--------------|
| Provision of concentrated Bag<br>in Box products | YES          |
| End of juice sensor                              | OPTIONAL     |
| Push/Control                                     | YES          |
| Access to filtration and CO2 system compartment  | YES          |
| Single dispensing<br>for each bang in box        | 2L MIN       |
| Voltage (v/Hz)                                   | V240 - 50HZ. |
| Dimensions W-D-H (cm)                            | 38X62X70     |
| Weight (Kg)                                      | 46           |
| Absorption (A)                                   | 1,3          |
| Refrigerant Gas R134a                            | YES          |
| Anti-flooding solenoid valve                     | YES          |

## MAXIMUM EASE OF USE

With a simple "touch" it is possible to choose the desired drink: natural water at room temperature, cold natural and sparkling water and one of the 2 available juices, all cold, immediately obtaining a dispensing without splashes, residues and waste.