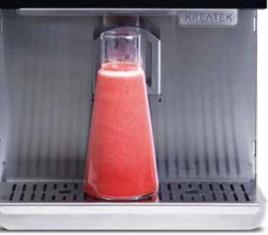

## MAXIMUM EASE OF USE

With a simple "touch" it is possible to choose the desired drink: natural water at room temperature, cold natural and sparkling water and one of the 2 available juices, all cold, immediately obtaining a dispensing without splashes, residues and waste.