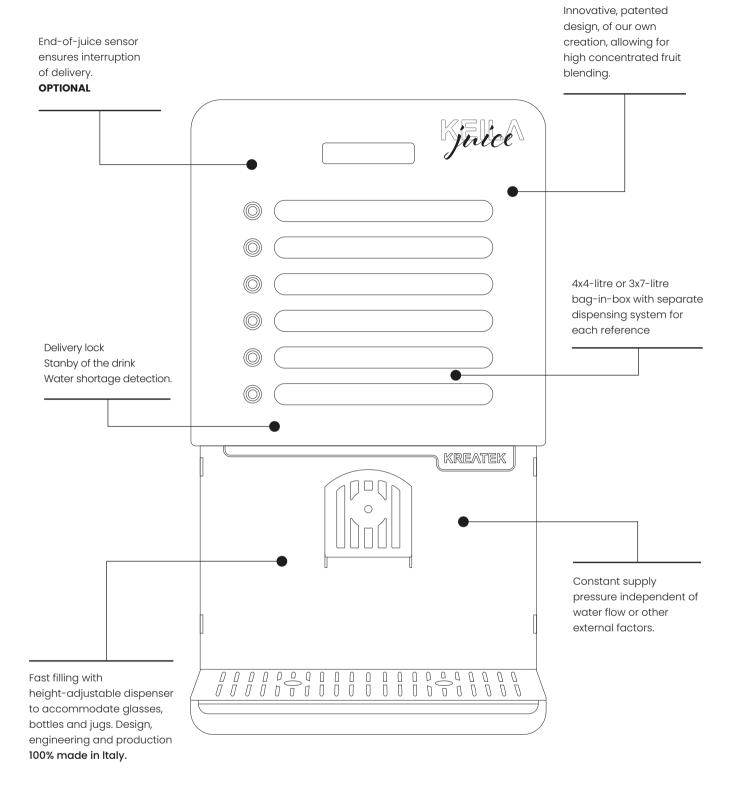

- Uses fruit concentrates: the bag-in-boxes (4 x 4 kg or 3x7kg) are placed directly in the machine, under the quick opening lid and can be easily connected.
- High quality products to maximise service efficiency and reduce costs.
- Automatic cleaning system for less staff effort.
- Maximum energy efficiency: the dispenser cools the drink and saves 80% of energy compared to systems that cool continuously.
- · Programmable mixing.
- · Simplified installation.
- Safety valve on water inlet.
- Cooling can be maintained at the end of the service by stopping the drink delivery.
- Predisposition for connection to water mains or water tank.
- Interchangeable product labels.
- On request: Control software for statistics and remote intervention - Wi-Fi/Bluetooth

| Sparkling/natural water supply                   | YES          |
|--------------------------------------------------|--------------|
| Provision of concentrated Bag<br>in Box products | YES          |
| End of juice sensor                              | OPTIONAL     |
| Push/Control                                     | YES          |
| Access to filtration and CO2 system compartment  | YES          |
| Single dispensing<br>for each bang in box        | 2L MIN       |
| Voltage (v/Hz)                                   | V240 - 50HZ. |
| Dimensions W-D-H (cm)                            | 38X62X70     |
| Weight (Kg)                                      | 46           |
| Absorption (A)                                   | 1,3          |
| Refrigerant Gas R134a                            | YES          |
| Anti-flooding solenoid valve                     | YES          |